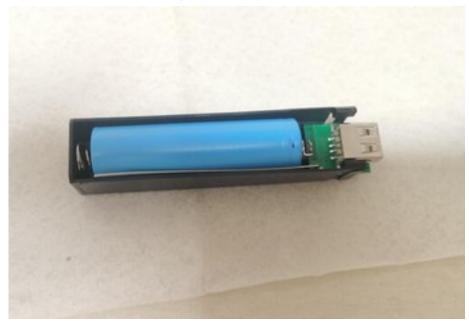

Step 3
This is the picture of the blue lithium battery into the black box.

Step 4
Put the black box with blue lithium battery into the small square sliver color box.

Step 5
Push the black box lightly into the silver box completely.