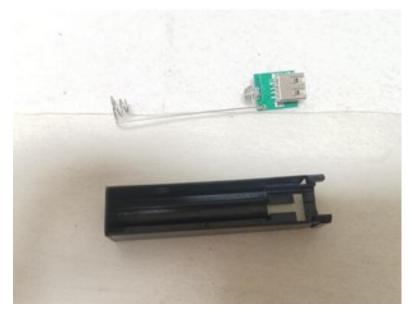

The following is the detail steps how to assembly/ disassembly our powerbank with battery:

Step 1
Put the green color connector into the black box.

Step 2
Put the blue color lithium battery into the black box.