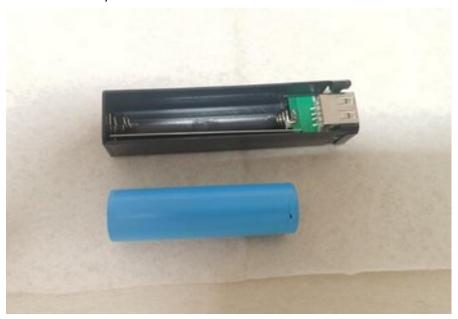

Step 3
This is the picture of the blue lithium battery into the black box.

Step 4
Put the black box with blue lithium battery into the small square sliver color box.

Step 5
Push the black box lightly into the silver box completely.