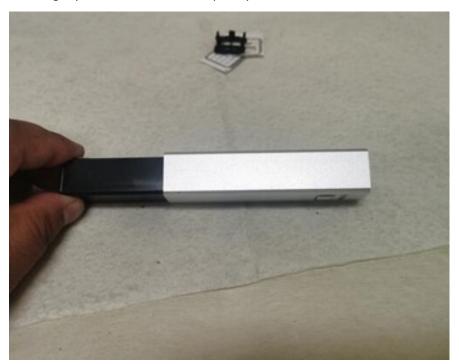

Step 6
This picture shows the black box into the silver box already.

Step 7
This is the front side of the powerbank after the lithium battery inside the silver box.

Step 8 Install the black plastic color cover on the front side of the sliver box.