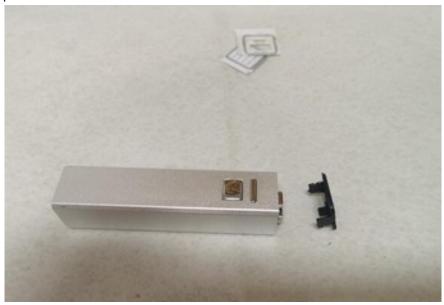

Step 6
This picture shows the black box into the silver box already.

Step 7
This is the front side of the powerbank after the lithium battery inside the silver box.

Step 8 Install the black plastic color cover on the front side of the sliver box.