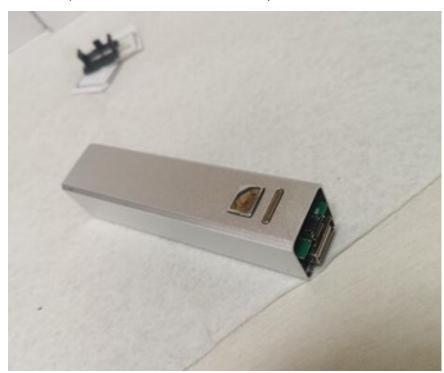

Step 6
This picture shows the black box into the silver box already.

Step 7
This is the front side of the powerbank after the lithium battery inside the silver box.

Step 8 Install the black plastic color cover on the front side of the sliver box.