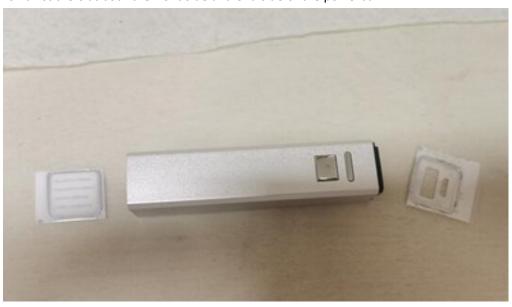

Step 9
Here the black plastic cover already be installed at the front side of the powerbank.
You can screw it tight now (see the 4 screw holes)

Step 10
Put the 2 small stickers at both the front side and end side of the powerbank.