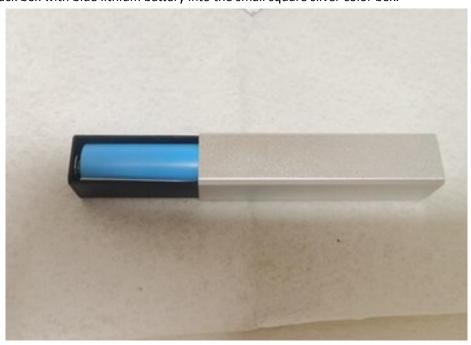

Step 3
This is the picture of the blue lithium battery into the black box.

Step 4
Put the black box with blue lithium battery into the small square sliver color box.

Step 5
Push the black box lightly into the silver box completely.