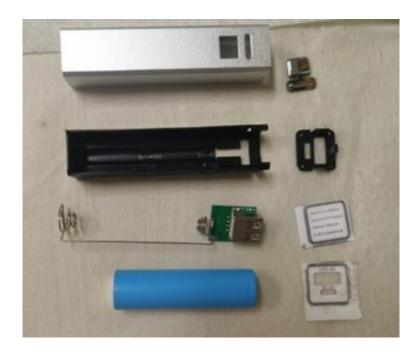

## 1) How to assembly/ disassembly the SMP powerbank with lithium battery

Totally there are 8 parts (9 with screws not on picture)
To assemble our powerbank follow below pictures and text
To disassembly follow the steps in reverse