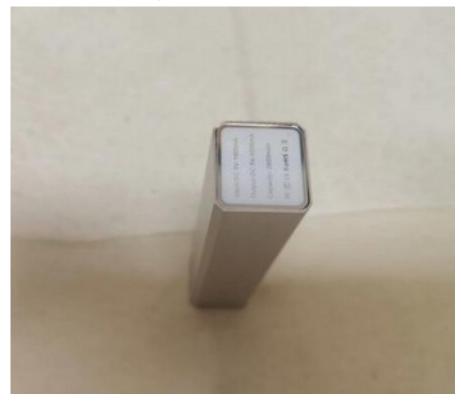

Step 11
The small sticker at the backside of the powerbank.

Picture 12
The small sticker at the front side of the powerbank then you are all done!