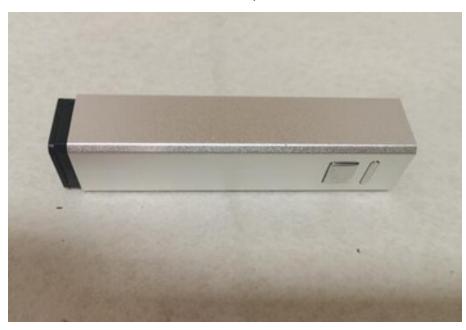

Step 6
This picture shows the black box into the silver box already.

Step 7
This is the front side of the powerbank after the lithium battery inside the silver box.

Step 8 Install the black plastic color cover on the front side of the sliver box.