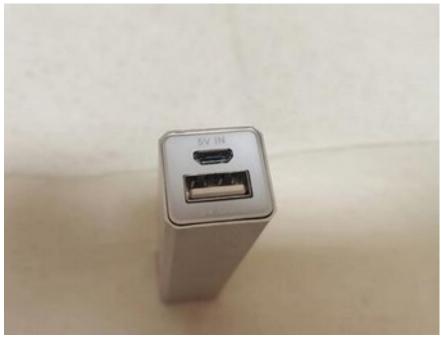

Step 6
This picture shows the black box into the silver box already.

Step 7
This is the front side of the powerbank after the lithium battery inside the silver box.

Step 8 Install the black plastic color cover on the front side of the sliver box.