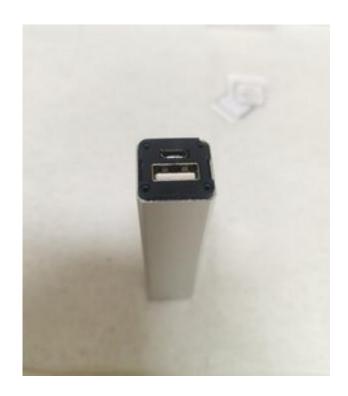

Step 6
This picture shows the black box into the silver box already.

Step 7
This is the front side of the powerbank after the lithium battery inside the silver box.

Step 8 Install the black plastic color cover on the front side of the sliver box.