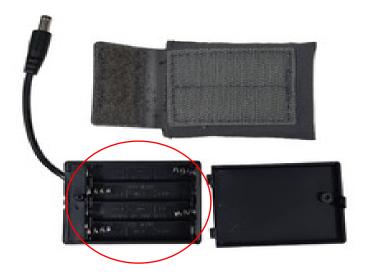

11)The detail of the mask with strap and helmet clip attached to the rail of the helmet (see photo)

12) The detail of the connection of the mask to the battery holder.

13) The inner photo of the battery holder of the 4pcs AAA battery.

14)The detail of the battery pouch attached to the helmet and connected to the fan in the mask by means of Velcro (model may vary).

Options for the battery bank pouch:

A: On the helmet

B: On the side of The Helmet