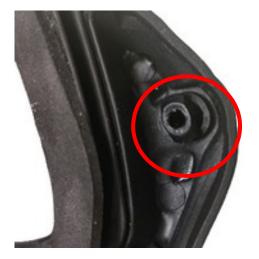

# 10) How to disassemble/change the mask goggles?

The black rubber head in the red circle is the connecting rubber socket that connects the glasses and connect the mask. There are two steps to disassemble the goggles from the mask.

Step 1
Pull the rubber head out a little bit, then change the position to the right side, as shown in the two pictures below. The two images are the back of the rubber head.

Image with red: Before you move the header Image with yellow: After moving the heading.