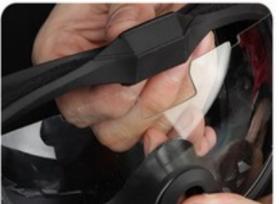

## Step 1

Place the lens in point 5,6,7,8 and make sure the lens is in the lower frame of the goggles, as Figure C shows below.

## Step 2

Press the upper part of the lens to drop it into the upper frame of the glasses, and then press point 1,2,3,4 to fully insert the lens into the glasses, see figure D below.

Photograph C

Photograph D