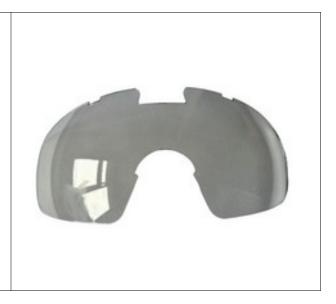

## 8) Glasses and lens

The glasses are safety glasses that are used to protect your eyes from dust, splashes, impact and other harmful elements. It features high definition and impact resistance. Equipped with the EN166, ANSI and the CE mark.

The lens of the glasses is the transparent lens with 99% light transmittance, the same as the black color lens of the glasses as an option.