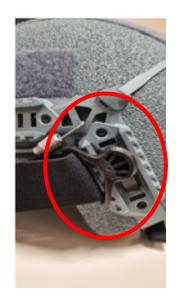

11)The detail of the mask with strap and helmet clip attached to the rail of the helmet (see photo)

12) The detail of the connection of the mask to the battery holder.

13) The inner photo of the battery holder of the 4pcs AAA battery.