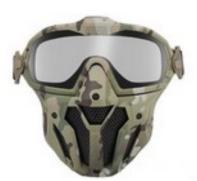

ous Options are: a head strap for your helmet incl. helmet clips, various connector cables, a battery holder, a power bank, various pouches for the battery, EU plug with charger and to be able to store it well of course a storage bag! At a glance You can discover all the possibilities at SMP.

## 6) Basic data of the SMP mask

| Mask dimensions  | Weight       | Weight carton       | Max. Carton quantity |
|------------------|--------------|---------------------|----------------------|
| 21 × 20 CM       | 0.6 KG       | 12 KG               | 20 PCS               |
| Cardboard format | Gross weight | Large weight carton | Mask Packaging       |
| 57×43×45CM       | 0.70KG       | 12.60KG             | In color box / bag   |

## 7) The 3 colors of the SMP mask

Black, Tan in Multicam.







## 8) Glasses and lens

The glasses are safety glasses that are used to protect your eyes from dust, splashes, impact and other harmful elements. It features high definition and impact resistance. Equipped with the EN166, ANSI and the CE mark.

The lens of the glasses is the transparent lens with 99% light transmittance, the same as the black color lens of the glasses as an option.





## Features of the glasses and lens

- 1. High definition: It is made of high-quality optical glass and provides clear vision without obstruction.
- 2. Impact-resistant design: the frame and lenses are specially treated to provide a certain resistance

of impact.

3. Comfortable wearing: with lightweight material, reducing fatigue when wearing for long periods of time

is reduced.

4. Multiple styles avai