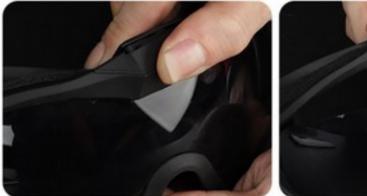

## 9) How do you disassemble/replace the strap of the glasses?

In the image below with a red circle, a black rubber head can be seen, this is the point to disassemble the strap of the glasses.

Hold the mask with one hand, the black rubber connector with the other hand and pull it. The strap can then be easily removed from the glasses.

# 10) How to disassemble/change the mask goggles?

The black rubber head in the red circle is the connecting rubber socket that connects the glasses and connect the mask. There are two steps to disassemble the goggles from the mask.