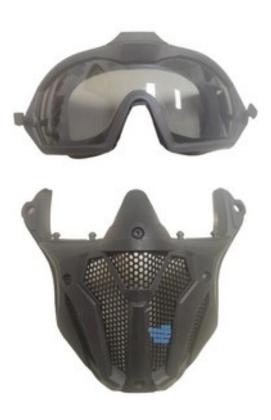

## 8) Glasses and lens

The glasses are safety glasses that are used to protect your eyes from dust, splashes, impact and other harmful elements. It features high definition and impact resistance. Equipped with the EN166, ANSI and the CE mark.

The lens of the glasses is the transparent lens with 99% light transmittance, the same as the black color lens of the glasses as an option.

**Step 3**The rubber head of the goggles is removed from the mask.

**Step 4**Pull the goggles and mask away from each other with two hands to separate them as two parts.

**Step 5**The goggles and mask are now separated into two parts.