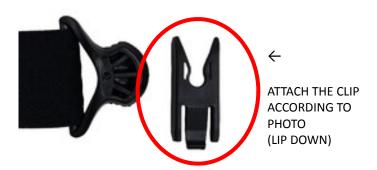

11)The detail of the mask with strap and helmet clip attached to the rail of the helmet (see photo)

12) The detail of the connection of the mask to the battery holder.

13) The inner photo of the battery holder of the 4pcs AAA battery.