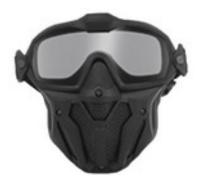

## 1) Product Description

The SMP (Tactical anti fog mask) mask is a protective device designed for military personnel, law enforcement, and airsoft or sports hobbyists who operate or train in extreme or fanatical environments. The SMP mask features excellent anti-fog resistance, cold and hot resistance, dust resistance, effectively protects the user's face and respiratory system.

## 7) The 3 colors of the SMP mask

Black, Tan in Multicam.