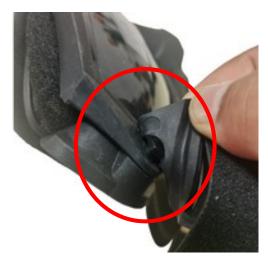

## 9) How do you disassemble/replace the strap of the glasses?

In the image below with a red circle, a black rubber head can be seen, this is the point to disassemble the strap of the glasses.

Hold the mask with one hand, the black rubber connector with the other hand and pull it. The strap can then be easily removed from the glasses.