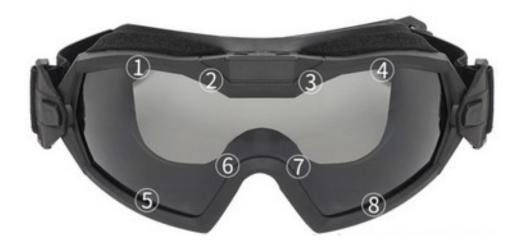

## Step 1

Hold the upper and lower frame of the glasses with two hands, pull with one hand to remove point 2 and point 3, as Figure A shows below.

# Step 2

Hold point 1 and point 4 as shown in Figure B below. Pull the rubber frame of the goggles so that the lens separates from the goggles. Then you can remove the lens from the glasses.

Photograph A Photograph B

## Step 1

Place the lens in point 5,6,7,8 and make sure the lens is in the lower frame of the goggles, as Figure C shows below.

## Step 2

Press the upper part of the lens to drop it into the upper frame of the glasses, and then press point 1,2,3,4 to fully insert the lens into the glasses, see figure D below.

Photograph C

Photograph D