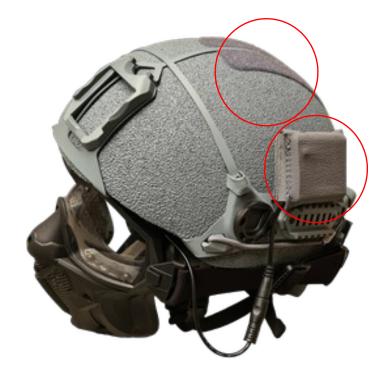

11)The detail of the mask with strap and helmet clip attached to the rail of the helmet (see photo)

12) The detail of the connection of the mask to the battery holder.

13) The inner photo of the battery holder of the 4pcs AAA battery.

14)The detail of the battery pouch attached to the helmet and connected to the fan in the mask by means of Velcro (model may vary).

Options for the battery bank pouch:

A: On the helmet

B: On the side of The Helmet