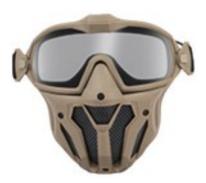

rious Options are: a head strap for your helmet incl. helmet clips, various connector cables, a battery holder, a power bank, various pouches for the battery, EU plug with charger and to be able to store it well of course a storage bag! At a glance You can discover all the possibilities at SMP.

## 6) Basic data of the SMP mask

| Mask dimensions  | Weight       | Weight carton       | Max. Carton quantity |
|------------------|--------------|---------------------|----------------------|
| 21 × 20 CM       | 0.6 KG       | 12 KG               | 20 PCS               |
| Cardboard format | Gross weight | Large weight carton | Mask Packaging       |
| 57×43×45CM       | 0.70KG       | 12.60KG             | In color box / bag   |

## 7) The 3 colors of the SMP mask

Black, Tan in Multicam.







## 8) Glasses and lens

The glasses are safety glasses that are used to protect your eyes from dust, splashes, impact and other harmful elements. It features high definition and impact resistance. Equipped with the EN166, ANSI and the CE mark.

The lens of the glasses is the transparent lens with 99% light transmittance, the same as the black color lens of the glasses as an option.





## Features of the glasses and lens

- 1. High definition: It is made of high-quality optical glass and provides clear vision without obstruction.
- 2. Impact-resistant design: the frame and lenses are specially treated to provide a certain resistance

of impact.

3. Comfortable wearing: with lightweight material, reducing fatigue when wearing for long periods of time

is reduced.

4. Multiple styles av