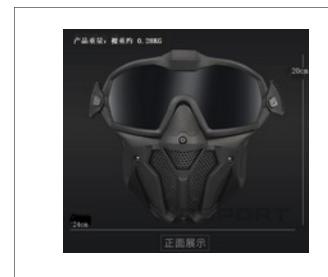

## 1) Product Description

The SMP (Tactical anti fog mask) mask is a protective device designed for military personnel, law enforcement, and airsoft or sports hobbyists who operate or train in extreme or fanatical environments. The SMP mask features excellent anti-fog resistance, cold and hot resistance, dust resistance, effectively protects the user's face and respiratory system.

## 5) Product Specification

- A) Product Name: Tactical Anti-Fog Mask.
- B) Merk: SMP-masker (Special Mask Performance)
- C) Basic product consists of: the mask with an anti-fog fan, lens, adjustable headband. Of course, this mask can be expanded with various attributes. The various Options are: a head strap for your helmet incl. helmet clips, various connector cables, a battery holder, a power bank, various pouches for the battery, EU plug with charger and to be able to store it well of course a storage bag! At a glance You can discover all the possibilities at SMP.

## 6) Basic data of the SMP mask

| Mask dimensions  | Weight       | Weight carton       | Max. Carton quantity |
|------------------|--------------|---------------------|----------------------|
| 21 × 20 CM       | 0.6 KG       | 12 KG               | 20 PCS               |
| Cardboard format | Gross weight | Large weight carton | Mask Packaging       |
| 57×43×45CM       | 0.70KG       | 12.60KG             | In color box / bag   |