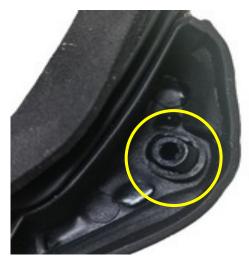

Step 1
Pull the rubber head out a little bit, then change the position to the right side, as shown in the two pictures below. The two images are the back of the rubber head.

Image with red: Before you move the header Image with yellow: After moving the heading.