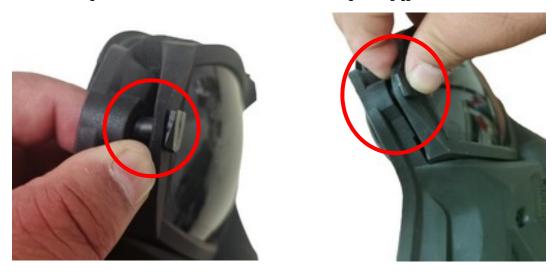

## 9) How do you disassemble/replace the strap of the glasses?

In the image below with a red circle, a black rubber head can be seen, this is the point to disassemble the strap of the glasses.

Hold the mask with one hand, the black rubber connector with the other hand and pull it. The strap can then be easily removed from the glasses.

# 10) How to disassemble/change the mask goggles?

The black rubber head in the red circle is the connecting rubber socket that connects the glasses and connect the mask. There are two steps to disassemble the goggles from the mask.

Step 1
Pull the rubber head out a little bit, then change the position to the right side, as shown in the two pictures below. The two images are the back of the rubber head.

Image with red: Before you move the header Image with yellow: After moving the heading.