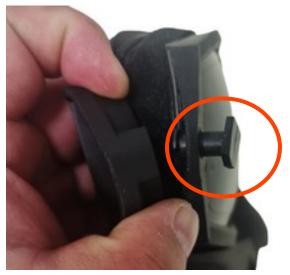

## 9) How do you disassemble/replace the strap of the glasses?

In the image below with a red circle, a black rubber head can be seen, this is the point to disassemble the strap of the glasses.

Hold the mask with one hand, the black rubber connector with the other hand and pull it. The strap can then be easily removed from the glasses.

# 10) How to disassemble/change the mask goggles?

The black rubber head in the red circle is the connecting rubber socket that connects the glasses and connect the mask. There are two steps to disassemble the goggles from the mask.