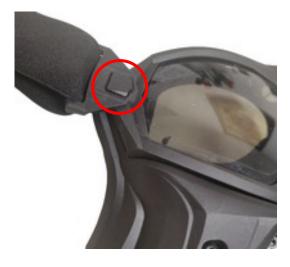

## 9) How do you disassemble/replace the strap of the glasses?

In the image below with a red circle, a black rubber head can be seen, this is the point to disassemble the strap of the glasses.

Hold the mask with one hand, the black rubber connector with the other hand and pull it. The strap can then be easily removed from the glasses.

# 10) How to disassemble/change the mask goggles?

The black rubber head in the red circle is the connecting rubber socket that connects the glasses and connect the mask. There are two steps to disassemble the goggles from the mask.