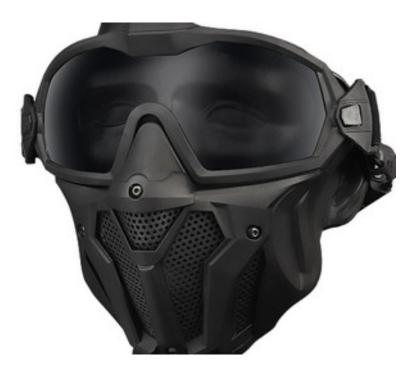

## (EN) Manual of the SMP mask (SPECIAL MASK PERFORMANCE)

This SMP mask has the advantages of a replaceable mask and goggles. This makes all the difference in your daily (training/sports) situation. This mask is a special tool for your adventure in the field or training simulation. Do you use two parts of the mask or just one? This anti-fog mask will make your day complete and safe!

## 1) Product Description

The SMP (Tactical anti fog mask) mask is a protective device designed for military personnel, law enforcement, and airsoft or sports hobbyists who operate or train in extreme or fanatical environments. The SMP mask features excellent anti-fog resistance, cold and hot resistance, dust resistance, effectively protects the user's face and respiratory system.