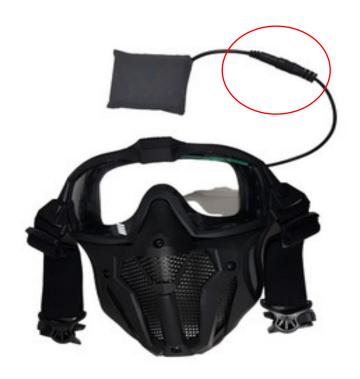

11)The detail of the mask with strap and helmet clip attached to the rail of the helmet (see photo)

12) The detail of the connection of the mask to the battery holder.

13) The inner photo of the battery holder of the 4pcs AAA battery.

14)The detail of the battery pouch attached to the helmet and connected to the fan in the mask by means of Velcro (model may vary).

Options for the battery bank pouch:

A: On the helmet

B: On the side of The Helmet