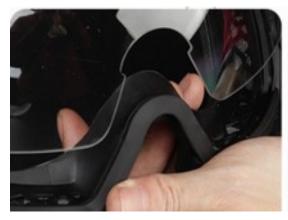

# Step 2

Hold point 1 and point 4 as shown in Figure B below. Pull the rubber frame of the goggles so that the lens separates from the goggles. Then you can remove the lens from the glasses.

Photograph A Photograph B